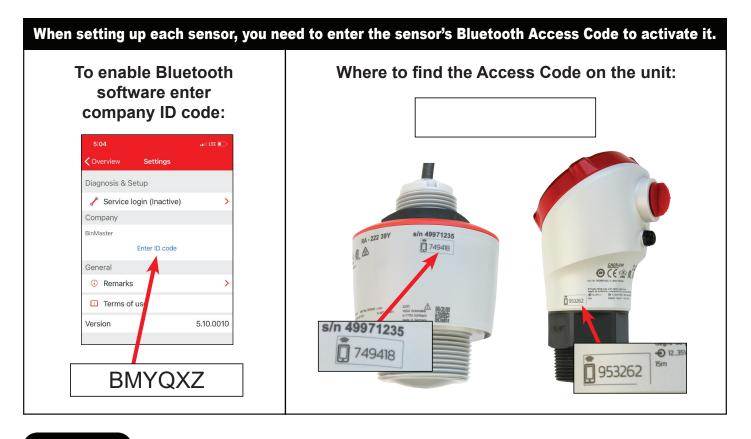

## Set up the CNCR Non-Contact Radar Level Sensor



## Download the app:

Scan this QR code and then download either the App Store or Google Play version of the Wireless Device Configurator app suited to your phone.

Here are the URLs if the QR codes are uncooperative.

https://apps.apple.com/us/app/wireless-device-configurator/id1531831585

https://play.google.com/store/apps/details?id=com.vega.wireless.device.configurator&hl=en\_US&gl=US





## Download the manual:

Scan this QR code to visit the CNCR Manual web page.

Then select the manual appropriate to the CNCR sensor you are installing.

Here is the URL if the QR code is uncooperative.

https://www.binmaster.com/products/product/cncr-manuals



For assistance call 1-800-278-4241 or 402-434-9102.